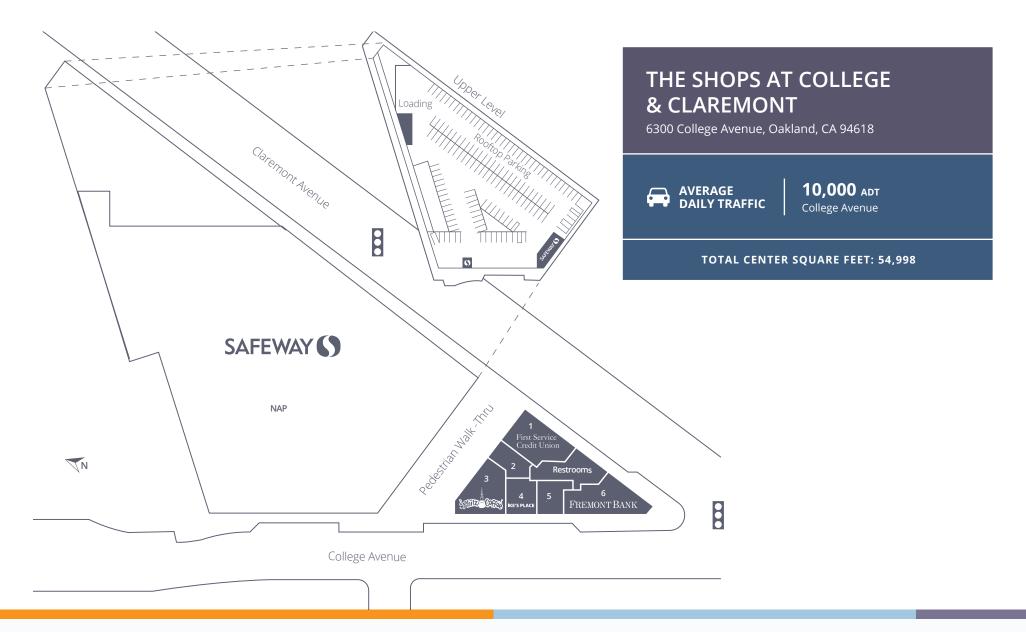

## Everyday Destinations. Extraordinary Locations.

The Shops at College & Claremont is a community retail center located in the affluent Oakland neighborhood of Rockridge—right at the intersection of College and Claremont Avenues. This prime commercial property is uniquely situated about one mile from the University of California at Berkeley. Significant student and employee populations, as well as Rockridge, Berkeley and Oakland residents frequent this convenient shopping plaza.

# THE SHOPS AT COLLEGE & CLAREMONT