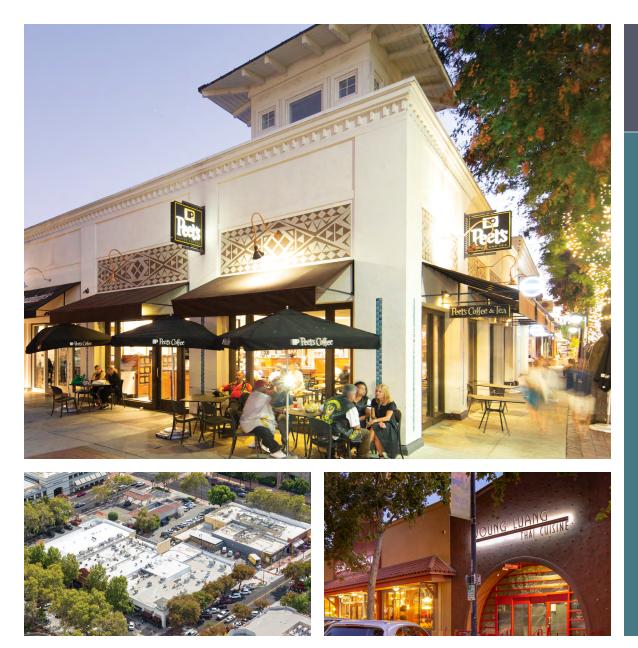

### Everyday Destinations. Extraordinary Locations.

The Shops at Todos Santos is a collection of street-front retail encompassing an entire city block in the heart of Concord, California, one of the San Francisco Bay Area's strongest growth markets. Ideally situated adjacent to Todos Santos Plaza, the city's primary community gathering spot, this property also benefits from its proximity to the BART mass transit station and 1.5 million square feet of office users within a five-minute walk. With key tenants such as The Old Spaghetti Factory, Bank of America, Chipotle and Peet's Coffee, Shops at Todos Santos offers needsbased retail in an urban setting.