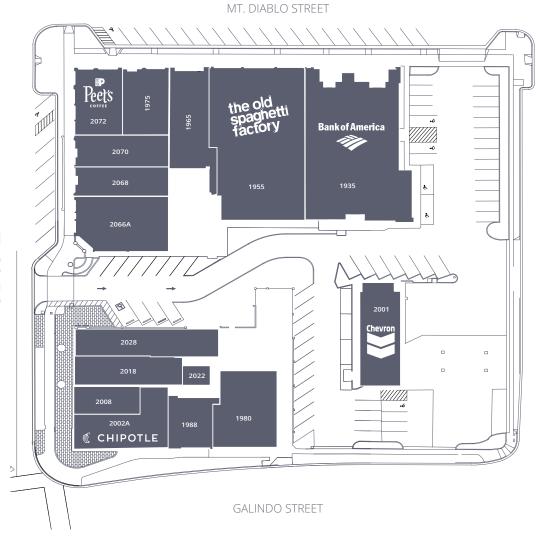

# SHOPS AT TODOS SANTOS

1980 Galindo Street 2001 Willow Pass Road 1925, 1935, 1955, 1965 & 1975 Mt. Diablo Street 2002-2072 Salvio Street, Concord, CA 94520

AVERAGE

DAILY TRAFFIC

 $\square$ 

WILLOW PASS ROAD