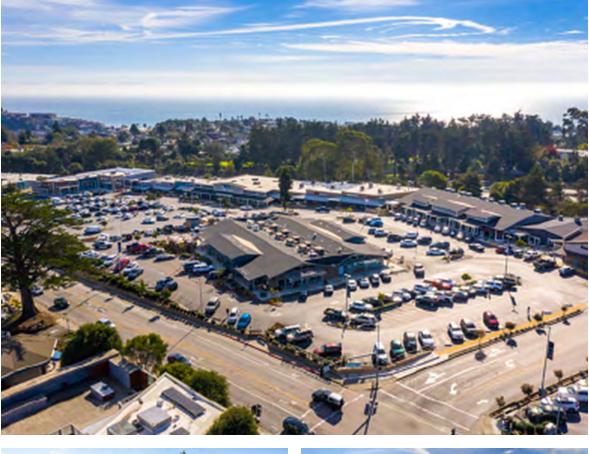

## Everyday Destinations. Extraordinary Locations.

Rancho Del Mar is a neighborhood shopping center nestled along Highway 1 in Aptos, California at Soquel and State Park Drives. This property offers high-quality lifestyle shopping just eight miles from Santa Cruz. The surrounding communities of Seascape, Rio Del Mar, La Selva Beach, Seacliff and Soquel are drawn to the plaza's eclectic mix of retailers.

## RANCHO DEL MAR CENTER

APTOS, CALIFORNIA | TOTAL SQUARE FEET: 129,837

## RANCHO DEL MAR CENTER

16 Rancho Del Mar, Aptos, CA 95003

**84,000** ADT State Park Drive & State Hwy 1