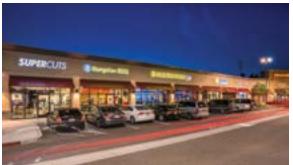

Figueroa Plaza is a neighborhood retail center located at Figueroa Street in the Eagle Rock area of Los Angeles. This prime commercial property lies in an active community ready

that Forbes named one of the trendiest neighborhoods in America.

# FIGUEROA PLAZA

LOS ANGELES, CALIFORNIA | TOTAL SQUARE FEET: 63,521