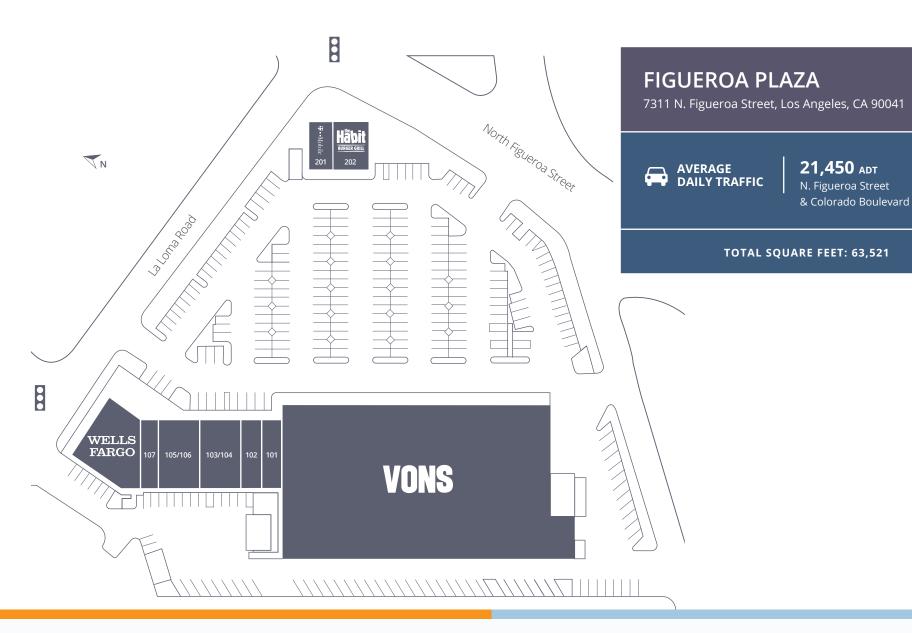

Figueroa Plaza is a neighborhood retail center located at Figueroa Street in the Eagle Rock area of Los Angeles. This prime commercial property lies in an active community ready

that Forbes named one of the trendiest neighborhoods in America.

# FIGUEROA PLAZA

LOS ANGELES, CALIFORNIA | TOTAL SQUARE FEET: 63,521