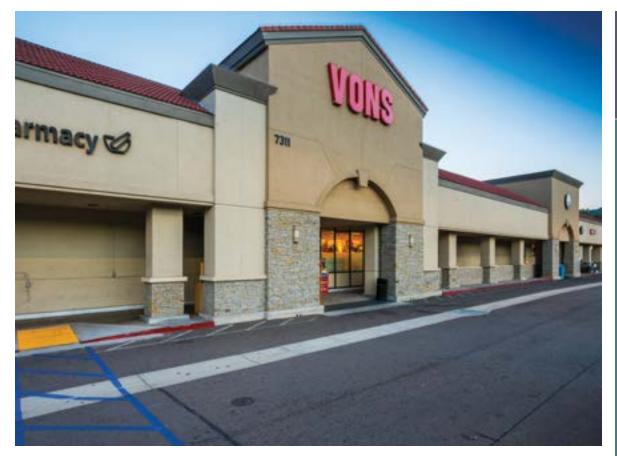

Figueroa Plaza is a neighborhood retail center located at Figueroa Street in the Eagle Rock area of Los Angeles. This prime commercial property lies in an active community ready

that Forbes named one of the trendiest neighborhoods in America.

# FIGUEROA PLAZA

LOS ANGELES, CALIFORNIA | TOTAL SQUARE FEET: 63,521