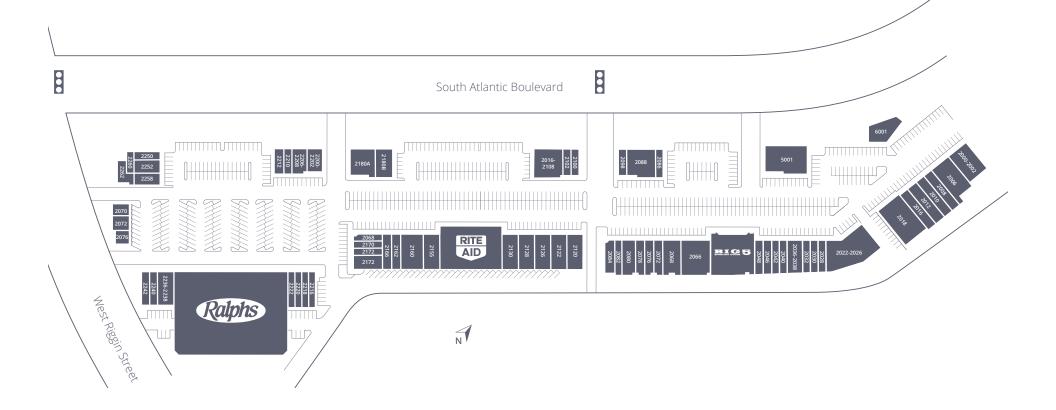

## **ATLANTIC SQUARE**

2000-2276 S. Atlantic Boulevard, Monterey Park, CA 91754

**238,000** ADT 60 Freeway & S. Atlantic Boulevard

**51,000** ADT

S. Atlantic Boulevard & W. Riggin Street

**TOTAL SQUARE FEET: 208,168** 