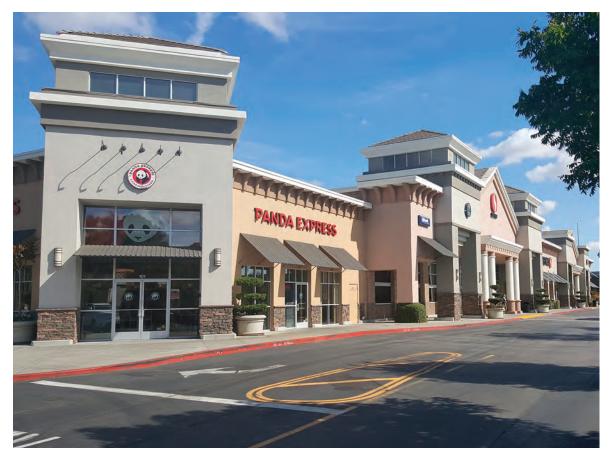

## Everyday Destinations. Extraordinary Locations.

Shamrock Plaza is located along a prime retail corridor in Dublin, California. The center is easily accessible to both I-580 and I-680. Located within Alameda County's Tri-Valley region, Dublin is described as the crossroads of the East Bay, San Francisco, and San Jose. Shamrock Plaza is a highly trafficked, necessity-based shopping center anchored by Safeway and a variety of food and service offerings. Dublin has seen record population growth over the past 10 years and a new 314 unit residential complex is currently under construction across the street from the shopping center.

# SHAMROCK PLAZA

**DUBLIN, CALIFORNIA | TOTAL SQUARE FEET: 68,130** 

6851 Amador Plaza Road, Dublin, CA 94568

**40,738** ADT
Dublin Blvd.
Not including **165,000** ADT adjacent freeway

**TOTAL SQUARE FEET: 68,130** 