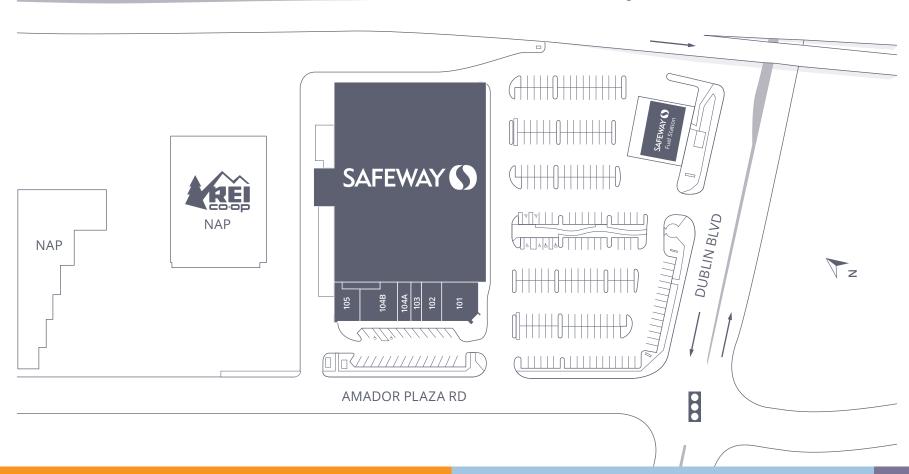

# SHAMROCK PLAZA

**DUBLIN, CALIFORNIA | TOTAL SQUARE FEET: 68,130** 

6851 Amador Plaza Road, Dublin, CA 94568

**40,738** ADT
Dublin Blvd.
Not including **165,000** ADT adjacent freeway

**TOTAL SQUARE FEET: 68,130** 