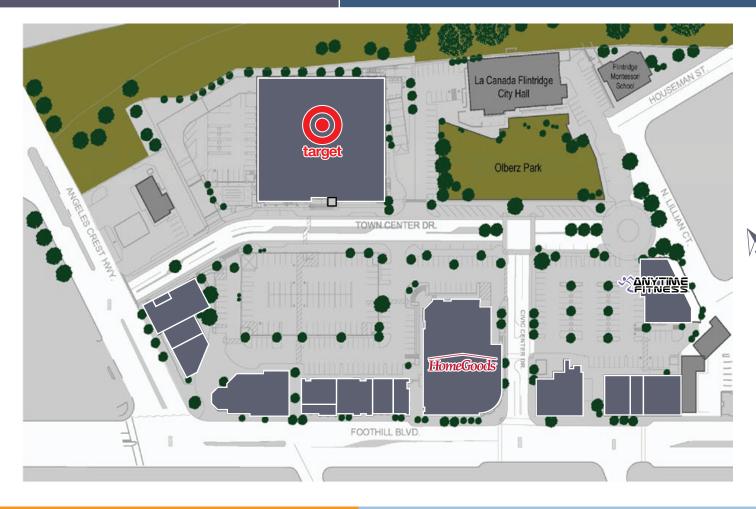

### Everyday Destinations. Extraordinary Locations.

La Canada Flintridge Town Center is strategically located in the heart of one of the most affluent suburbs of Los Angeles County. The shopping center benefits from some of the highest barriers to entry in all of Southern California. This Target and Home Goods anchored center is situated at the corner of Foothill Boulevard and Angeles Crest Highway off the busy 210 Freeway. Shoppers also enjoy a wide array of food choices including Chipotle, Habit Burger Grill, famed local steakhouse, Taylor's, and many others.

## LA CANADA FLINTRIDGE TOWN CENTER

890-990 TOWN CENTER DRIVE, 935-965 FOOTHILL BOULEVARD, LA CANADA FLINTRIDGE, CA

23,163 ADT Foothill Boulevard 15, 400 ADT Angeles Crest Highway 134,443 ADT Interstate 210