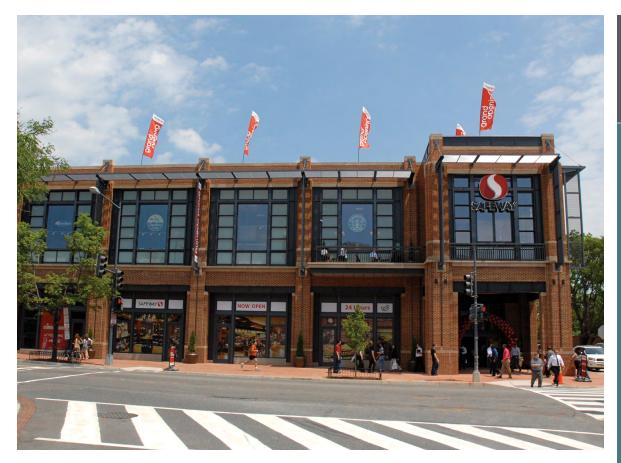

### Everyday Destinations. Extraordinary Locations.

Georgetown Shops is strategically located on Wisconsin Avenue, one of two main thoroughfares in Georgetown and a hub for commercial activity. This central location allows excellent access from both the heart of Georgetown as well as D.C.'s Glover Park neighborhood. Georgetown Shops is surrounded by a high density of young, educated residents. Both Georgetown University and George Washington University are located within a mile of the property.

# GEORGETOWN SHOPS

WASHINGTON, D.C. | TOTAL SQUARE FEET: 77,880