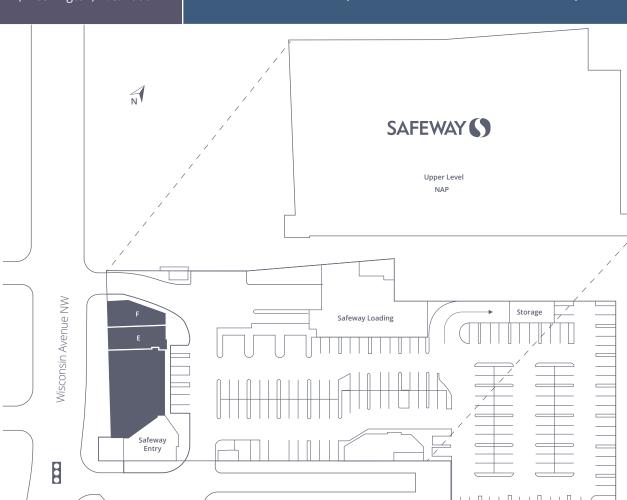

### Everyday Destinations. Extraordinary Locations.

Georgetown Shops is strategically located on Wisconsin Avenue, one of two main thoroughfares in Georgetown and a hub for commercial activity. This central location allows excellent access from both the heart of Georgetown as well as D.C.'s Glover Park neighborhood. Georgetown Shops is surrounded by a high density of young, educated residents. Both Georgetown University and George Washington University are located within a mile of the property.

# GEORGETOWN SHOPS

WASHINGTON, D.C. | TOTAL SQUARE FEET: 77,880