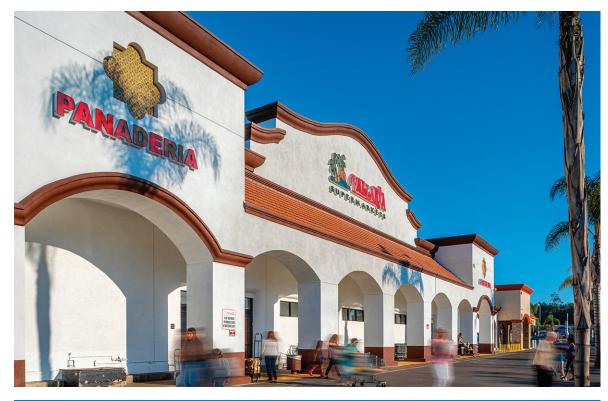

## Everyday Destinations. Extraordinary Locations.

Euclid Plaza is located along a prime retail corridor in National City, California. The shopping center is anchored by Vallarta Supermarket, Walgreens, Firestone, and a variety of food and service offerings. This highly trafficked neighborhood shopping center is conveniently located near the 805 Freeway at Plaza Boulevard in the South Bay region of San Diego County.