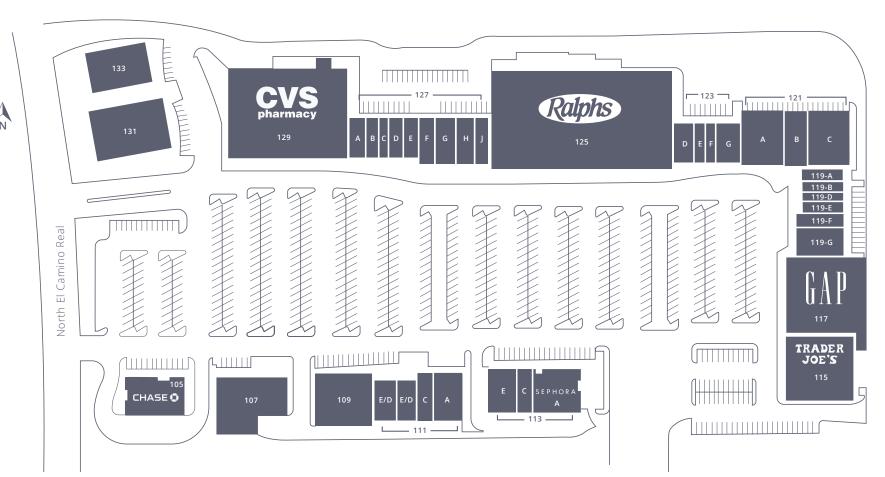

# **ENCINITAS VILLAGE**

**ENCINITAS, CALIFORNIA | TOTAL SQUARE FEET: 183,662** 

105-133 El Camino Real, Encinitas, CA 92024

105 CHASE BANK

107 DISCOUNT TIRE

109 B CITIBANK

109 A REVIVE MED SPA

111 FG NEW BALANCE

111 DE AVAILABLE

111 C DRYBAR

111 A AVAILABLE

113 E ATHLETA

113 B AVAILABLE

113 A SEPHORA

115 TRADER JOES

117 THE GAP

119 G AVAILABLE

119 F AVAILABLE

119 E AVAILABLE

119 D AVAILABLE

119 B ENCINITAS VILLAGE VET

119 A AVAILABLE

121 C HEADLINES THE SALON

121 B BODYROK

121 A EL CAMINO BIKE SHOP 123 G AVAILABLE

123 F GREAT CLIPS

123 E SWIRL BOUTIQUE

123 D PUPOLOGIE

125 RALPHS

127 H THE COTTAGE

127 G BLAZE

127 F HAPPINESS NAILS

127 E THE KEBAB SHOP

127 D M SORELLE

127 C NEKTER JUICE BAR

127 B AVAILABLE

127 A FRENCH PASTRY

129 CVS

131 US BANK

133 MY SISTER'S ATTIC